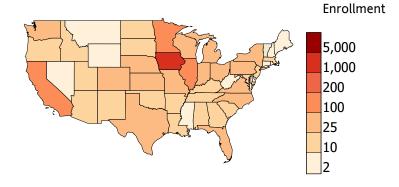

## **Enrollment Residency Maps: Graduate by State**

Year: 2019 College: All Colleges
Term: Fall Department: All Departments

Major: All Majors Level: Grad

| State       | Enrollment |
|-------------|------------|
| Alabama     | 15         |
| Alaska      | 1          |
| Arizona     | 22         |
| Arkansas    | 16         |
| California  | 113        |
| Colorado    | 38         |
| Connecticut | 5          |
| Delaware    | 4          |
| Florida     | 31         |
| Georgia     | 23         |
| Guam        | 4          |
| Hawaii      | 2          |
| Idaho       | 12         |
| Illinois    | 182        |
| Indiana     | 36         |
| Iowa        | 1,251      |
| Kansas      | 48         |
| Kentucky    | 18         |
| Louisiana   | 11         |

| State            | Enrollment |
|------------------|------------|
| Maine            | 3          |
| Marianas Islands | 2          |
| Maryland         | 13         |
| Massachusetts    | 18         |
| Michigan         | 44         |
| Minnesota        | 159        |
| Mississippi      | 3          |
| Missouri         | 58         |
| Montana          | 3          |
| Nebraska         | 73         |
| Nevada           | 4          |
| New Hampshire    | 5          |
| New Jersey       | 14         |
| New Mexico       | 12         |
| New York         | 55         |
| North Carolina   | 30         |
| North Dakota     | 16         |
| Ohio             | 44         |
| Oklahoma         | 15         |
| Oregon           | 10         |

| State                             | Enrollment |
|-----------------------------------|------------|
| Pennsylvania                      | 42         |
| Puerto Rico                       | 7          |
| Rhode Island                      | 2          |
| South Carolina                    | 11         |
| South Dakota                      | 20         |
| Tennessee                         | 19         |
| Texas                             | 65         |
| U.S. Citizen in a Foreign Country | 15         |
| Utah                              | 11         |
| Virginia                          | 37         |
| Washington                        | 29         |
| Washington, DC                    | 4          |
| West Virginia                     | 3          |
| Wisconsin                         | 89         |
| Wyoming                           | 4          |